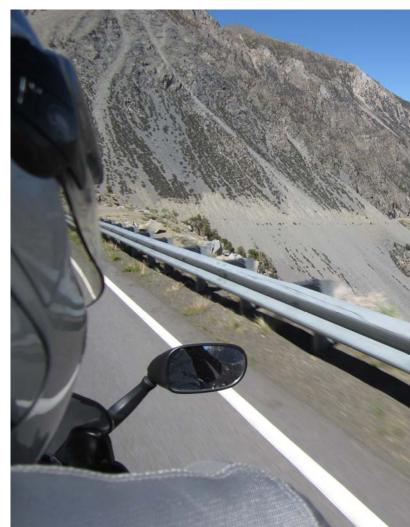

#### Do we ride every day on suggested routes?

FLYRIDE-USA's proven tour itineraries include well-placed rest and contingency days – often staying two nights at the same location. These days provide time for relaxation, sightseeing, exploration and motorcycle maintenance. See *Classic Routes*<sup>TM</sup> *Itineraries* booklet (or PDF) for detailed tour route information.