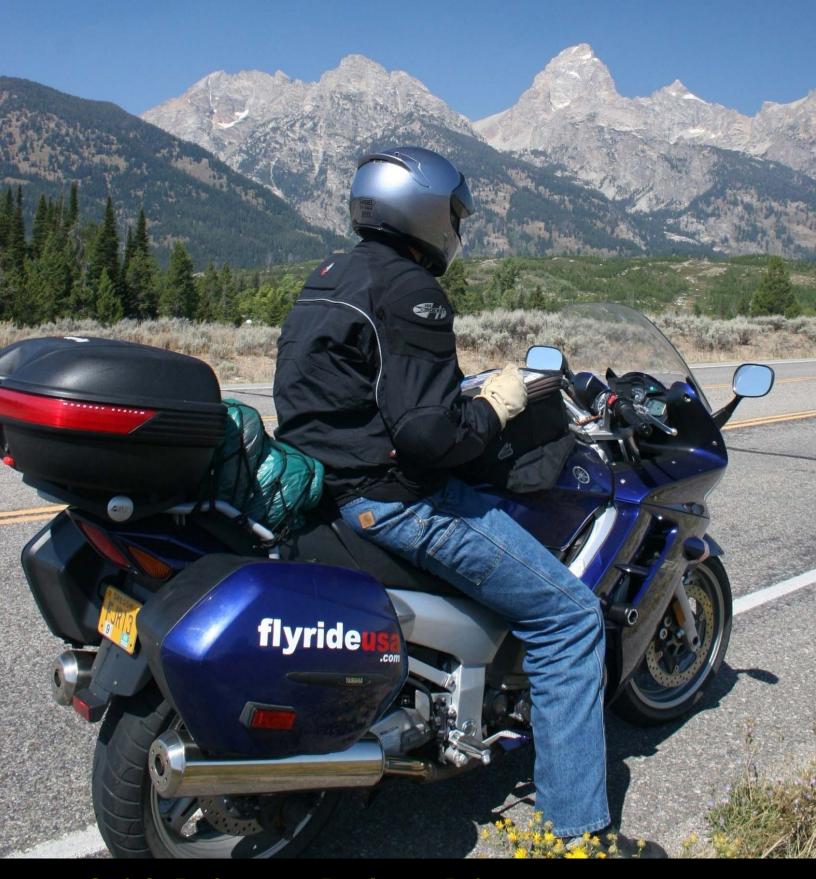

## Self-guided Tours

FLYRIDE-USA offers a convenient low-traffic start to your motorcycle holiday from our base in beautiful Bend, Oregon. Enjoy small town hospitality, big mountain vistas and immaculate empty roads.

# Classic **Routes**™

FLYRIDE-USA's proven tour routes have been popular with self-guided riders since 1995. See *Classic Routes*™ *I tineraries* booklet (or PDF) for detailed tour route information.