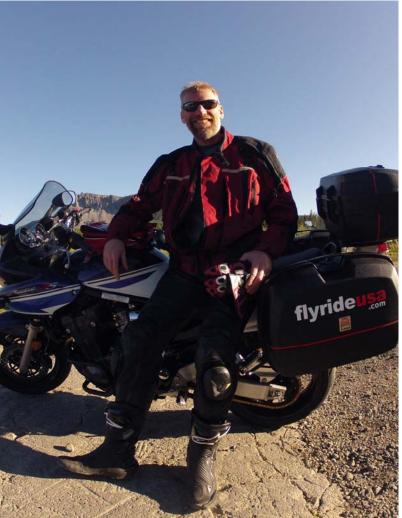

## Self-guided Tours

FLYRIDE-USA offers a convenient low-traffic start to your motorcycle holiday from our base in beautiful Bend, Oregon. Enjoy small town hospitality, big mountain vistas and immaculate empty roads.

# Classic **Routes**™

FLYRIDE-USA's proven tour routes have been popular with self-guided riders since 1995. See *Classic Routes*™ *I tineraries* booklet (or PDF) for detailed tour route information.