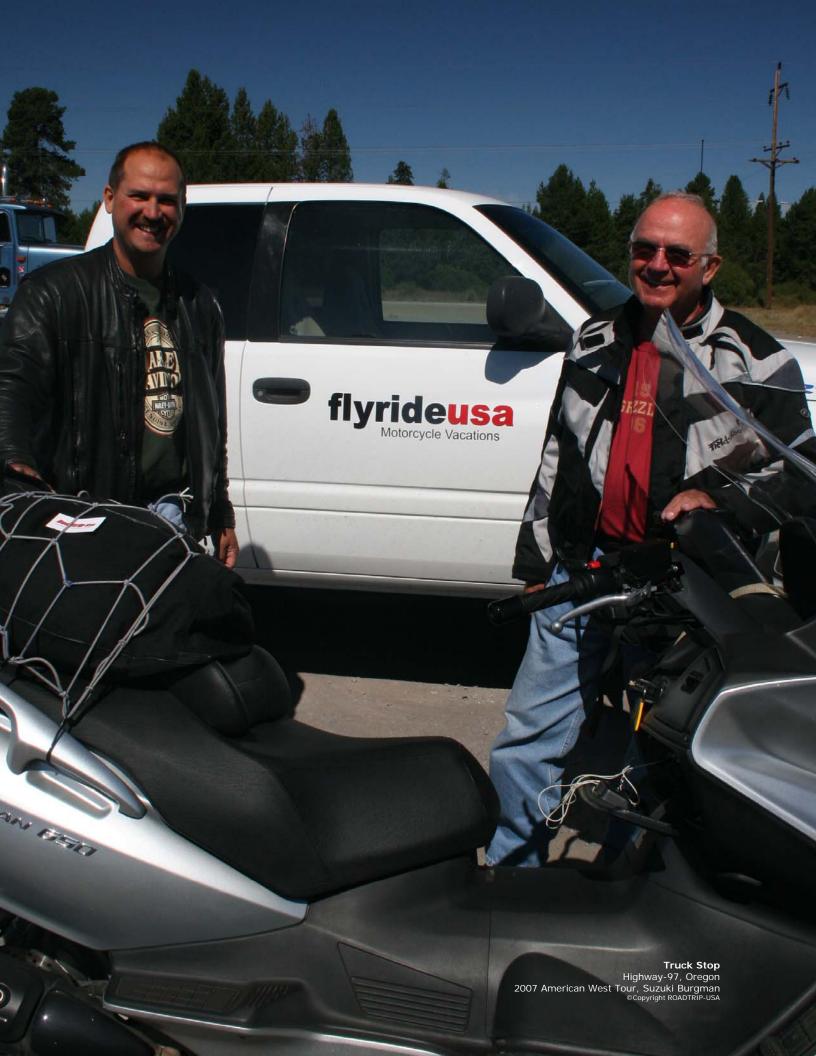

## Self-guided Tours

FLYRIDE-USA offers a convenient low-traffic start to your motorcycle holiday from our base in beautiful Bend, Oregon. Enjoy small town hospitality, big mountain vistas and immaculate empty roads.

# Classic **Routes**™

FLYRIDE-USA's proven tour routes have been popular with self-guided riders since 1995. See *Classic Routes*™ *I tineraries* booklet (or PDF) for detailed tour route information.