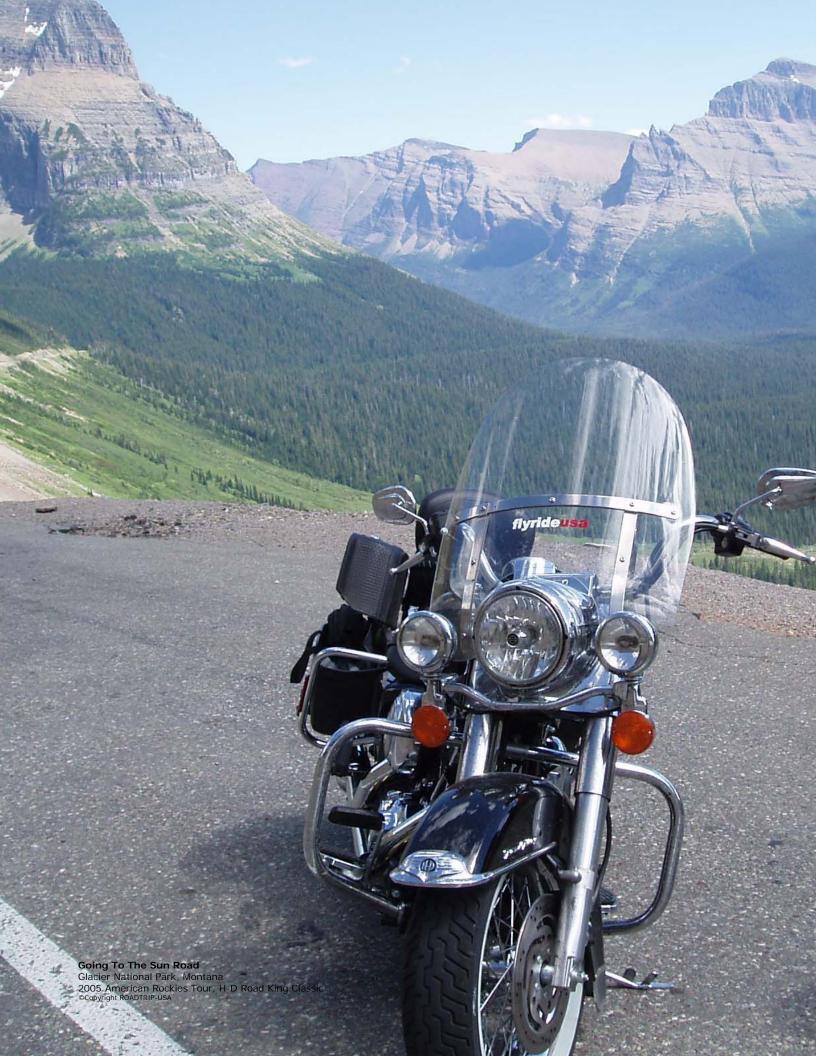

### American Rockies 15+ Days

Bend, Oregon Hells Canyon/Snake River McCall Stanley Sawtooth Wilderness Sun Valley/Ketchum Jackson Hole Jenny Lake Grand Teton Ntl Pk Yellowstone Ntl Pk Old Faithful Geyser Beartooth Pass Red Lodge Bozeman Museum of the Rockies Glacier Ntl Pk Going-to-the-Sun Road