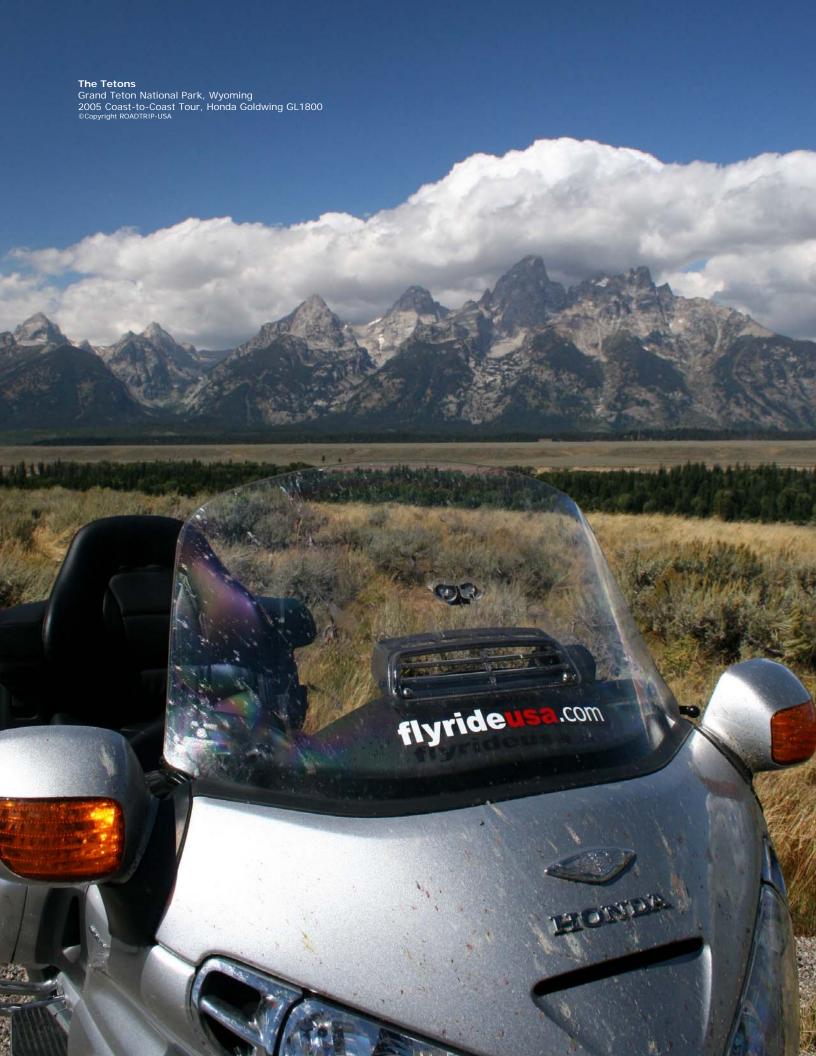

### American Rockies 15+ Days

Bend, Oregon Hells Canyon/Snake River McCall Stanley Sawtooth Wilderness Sun Valley/Ketchum Jackson Hole Jenny Lake Grand Teton Ntl Pk Yellowstone Ntl Pk Old Faithful Geyser Beartooth Pass Red Lodge Bozeman Museum of the Rockies Glacier Ntl Pk Going-to-the-Sun Road