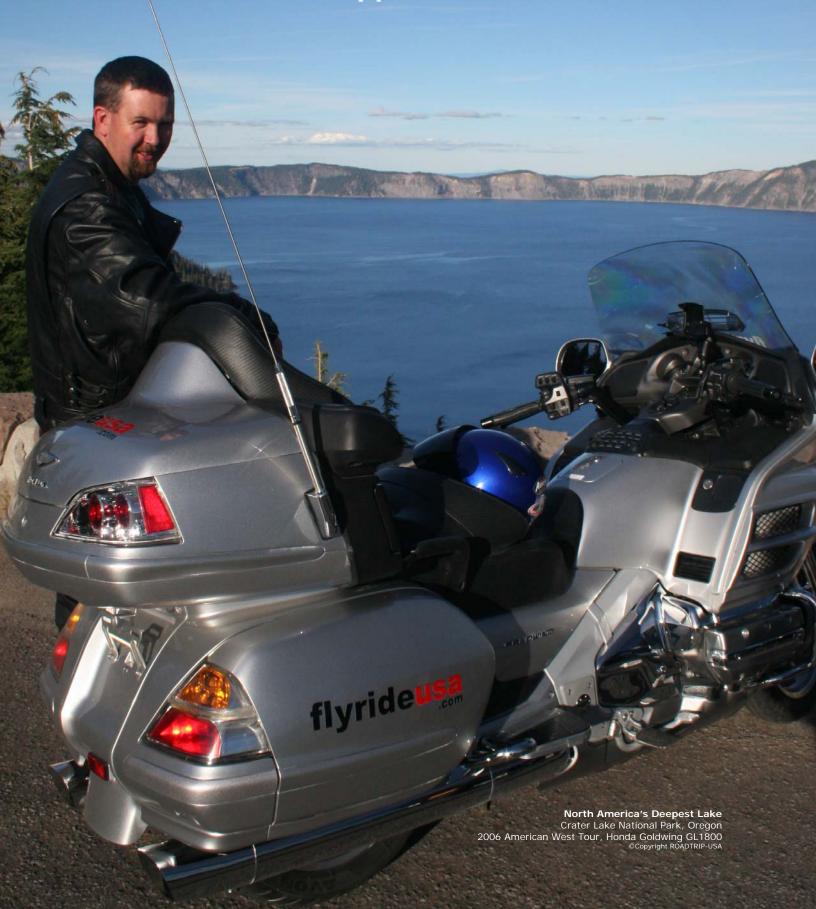

## Self-guided Tours

FLYRIDE-USA offers a convenient low-traffic start to your motorcycle holiday from our base in beautiful Bend, Oregon. Enjoy small town hospitality, big mountain vistas and immaculate empty roads.

# Classic **Routes**™

FLYRIDE-USA's proven tour routes have been popular with self-guided riders since 1995. See *Classic Routes*™ *I tineraries* booklet (or PDF) for detailed tour route information.