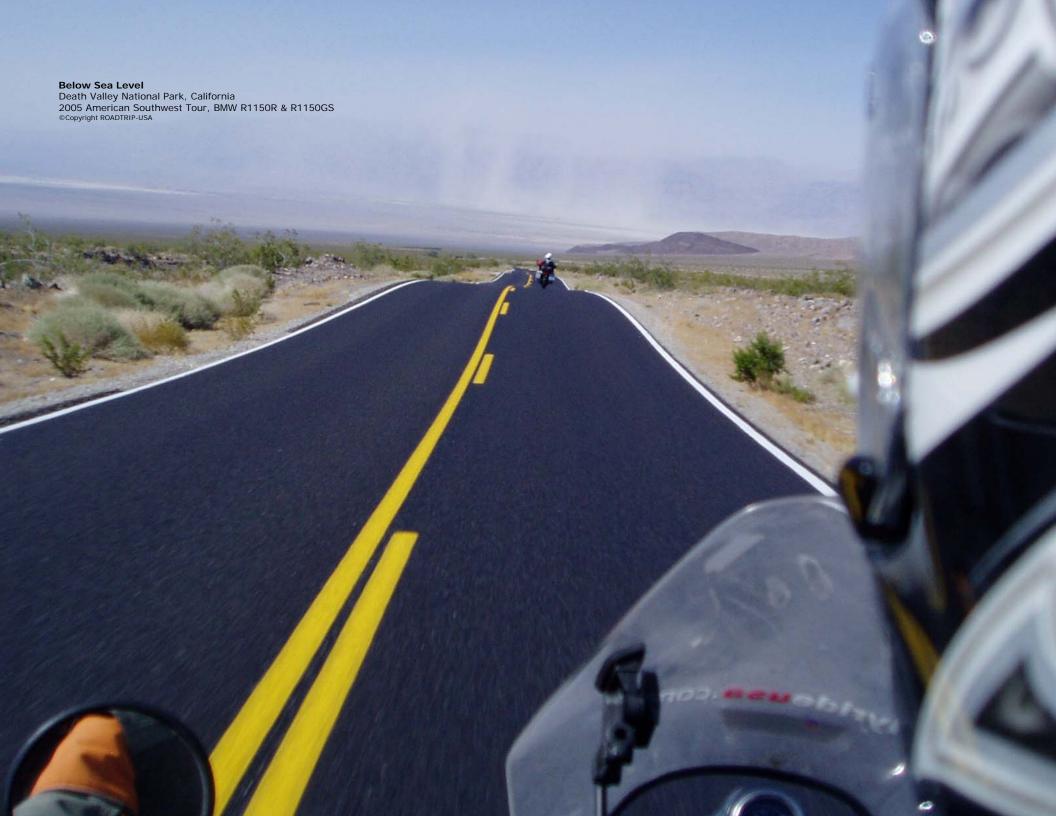

|          | YOUR DATES | Arrive Redmond Airport [RDM] > Shuttle to Bend > Stay in <b>Bend</b>                        | pprox. Miles | Passes |
|----------|------------|---------------------------------------------------------------------------------------------|--------------|--------|
|          | YOUR DATES | Acclimatization Day in <b>Bend</b>                                                          | -            | -      |
| Day 01   | YOUR DATES | Bend > Cascade Lakes Highway > Crater Lake Ntl Pk > <b>Shady Cove/Jacksonville</b>          | 160          | 6016ft |
| Day 02*  | YOUR DATES | Shady Cove/Jacksonville > Mt Shasta > Lassen Volcanic Ntl Pk > Chester                      | 239          | 8512ft |
| Day 03*  | YOUR DATES | Chester > (Paradise opt or Donner Memorial St Pk opt >) Emerald Bay > South Lake Tahoe      | 200          | 7239ft |
| Day 04*  | YOUR DATES | Lake Tahoe > SR-89 > Monitor Pass (Sierra Nevada) > HWY-395 > Mammoth Lakes                 | 178          | 8314ft |
| Day 05** | YOUR DATES | Mammoth Lakes > Eastern Sierra > Lone Pine > Death Valley Ntl Pk > Las Vegas                | 345          | 5493ft |
| Day 06   | YOUR DATES | Las Vegas > (Casino Buffet Breakfast opt >) Lake Mead > Hoover Dam > Kingman                | 104          | -      |
| Day 07*  | YOUR DATES | Kingman > Historic Route-66 > (Route-66 Museum opt >) Grand Canyon Ntl Pk                   | 182          | -      |
| Day 08** | YOUR DATES | Grand Canyon Ntl Pk > Indian Country > Monument Valley > Valley of the Gods > <b>Moab</b>   | 333          | 5209ft |
| Day 09** | YOUR DATES | Moab > Canyonlands Ntl Pk or Arches Ntl Pk > HWY-191/HWY-40 > Park City                     | 256          | 9100ft |
| Day 10** | YOUR DATES | Park City > Salt Lake City > (Great Salt Lake, Bonneville Salt Flats opt >) Ketchum/Sun Val | ley 323      | 6274ft |
| Day 11   | YOUR DATES | Ketchum/Sun Valley > HWY-75 > Sawtooth Wilderness > Stanley > Payette River > McCall        | 216          | 8701ft |
| Day 12*  | YOUR DATES | McCall > Snake River > Hells Canyon Scenic Byway > Eagle Cap Wilderness > <b>Joseph</b>     | 170          | 6102ft |
| Day 13** | YOUR DATES | Joseph > Ukiah-Dale Scenic Corridor > Ochocco Range > <b>Bend</b>                           | 360          | 5280ft |
| Day 14   | YOUR DATES | Recovery/Contingency Day in <b>Bend</b>                                                     | -            | -      |
|          |            |                                                                                             |              |        |